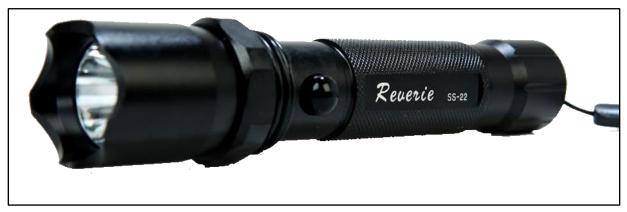

## High Power LED Flash Light SS-22

- It is made of Aluminium Alloy material , the surface hard anodized
- 1W LED 120lm brightness 80000 hours lifetime
- Lighting range of 150 meters
- 220V Voltage, charging time is 10 to 12 hours , switch off the light while charging
- Lighting time : 4-5 hours
- Four Gears switch, strong light, week light, flash light and shut down
- Lithium Battery 1800mAH
- Product Size : 20x 3.7cm
- Warranty : 1 year against manufacturing defect
- Charge the light once in 3 months if not used otherwise the battery will be damaged.