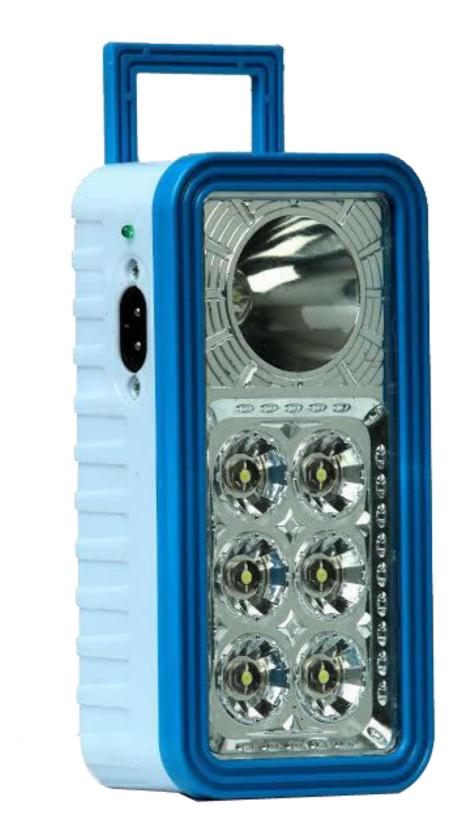

## **High Power LED Emergency Light SS-8004**

- It is made of Plastic
- 7 LEDs 3.5W LED 100000 hours lifetime
- Torch Lighting range of 100 meters
- 220V/110V Voltage, charging time is 10 to 12 hours , switch off the light while charging
- Lighting time : 4-5 hours
- Four Gears switch, strong light, week light, flash light and shut down
- Lithium Battery 1800mAH
- Product Size : 20x 3.7cm
- Warranty : 1 year against manufacturing defect
- Charge the light once in 3 months if not used otherwise the battery will be damaged.